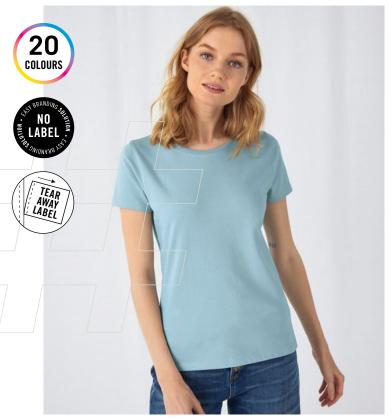

# B&C #INSPIRE E150 /WOMEN ° TW 02B

Hi, I'm Organic In Conversion! I'm the conscious short sleeve T-shirt for women, I'm contemporary, I'm available in 20 fascinating colours and I'm soft & exceptionally printable.

#### #Style

- Mainstream Organic In Conversion contemporary fit #allpurposes
- Side seams construction #feminineshape
- Thin collar rib to highlight modern neck opening #uptodate
- Identical colours (20) for men and women #perfectduo
- 7 sizes XS to 3XL #fitsall
- Easy branding solution B&C No Label Solution #customiseme

#### Labels

- Easy branding solution -**B&C** No Label Solution
- Straightforward size identification through size chip on the neck
- Tear Away label (made of Recycled paper), with all mandatory information following EU regulation, iin back bottom hem