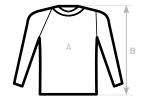

## SIZES [CM]

| B&C #E190 LSL TU 07T          | XS | S  | М  | L  | XL | 2XL | 3XL | 4XL | 5XL |
|-------------------------------|----|----|----|----|----|-----|-----|-----|-----|
| A HALF CHEST                  | -  | 50 | 53 | 56 | 59 | 62  | 65  | 70  | -   |
| B BODY LENGTH FROM NECK POINT | -  | 70 | 72 | 74 | 76 | 78  | 80  | 82  | -   |