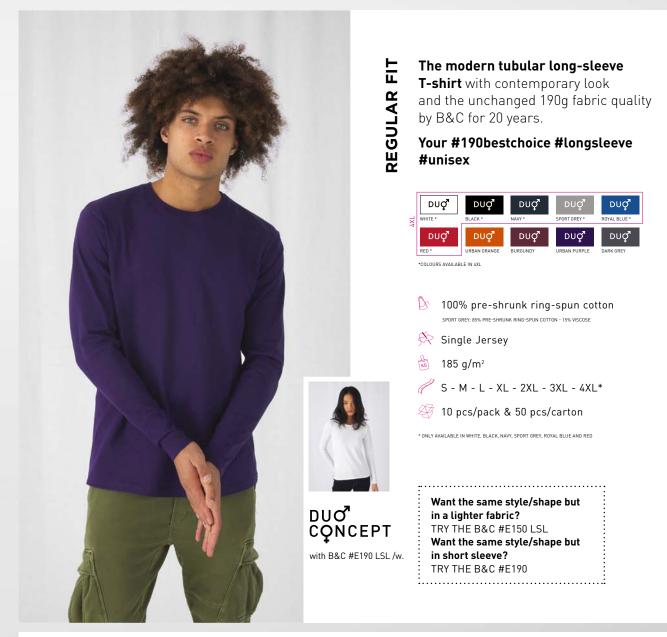

#### #Style / Fit

- Mainstream contemporary fit **#allpurposes**
- Tubular construction **#movement**
- Thin collar rib for modern appearance **#uptodate**
- Back necktape for a clean finish
  #comfort
- Same 10 colours for men & women **#perfectduo**
- 7 sizes S to 4XL **#fitsall**
- Satin label **#ultrasofttouch**

## #Quality/Handfeel

- Made of 100% cotton #protectmyskin #Oeko-Tex100
- Resistant fabric and soft handfeel
  #ringspun
- Unchanged proven B&C quality fabric **#20years**
- Heavy weight fabric 190 gsm
  #whatevertheweather

#### **#Printability/Decoration**

- Very smooth and even surface for bright and crisp printing results #details
- Tested and approved for all standard printing techniques applicable on cotton #beinspired
- Folded in box to ease the decoration process **#makemylifeeasy**